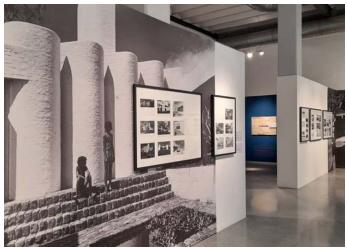

## (exhibition) el universo curvo de Samuel Flores Flores

#### The exhibition proposes to go through 5 works chosen from among the best known by the author. 5 works read under a particular slant that stops his gaze on the domestic character of the work, the phenomenological component of the spaces and some edges, more or less visible, of the black box where Flores's architecture was forged.

| Curators | Emilio Nisivoccia, Mary Méndez y<br>Martín Craciún                    |
|----------|-----------------------------------------------------------------------|
| Team     | Laura Alonso, Lorena Patiño, Alejandro Va-<br>rela y María Noel Viana |
| Date     | 03/21 - 10/21                                                         |
| place    | Centro Cultural España                                                |
| info     | http://cce.org.uy/evento/el-universo-curvo-                           |