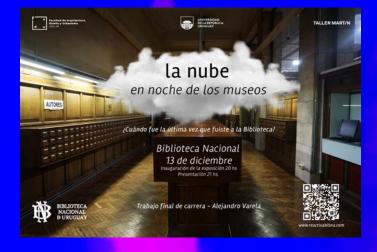

OCT CM Longhua (built) Shenzhen, Chin

**BibNa+** is the result of a complex process based on research, teaching and extension around the final degree project. The project propouse the reactivation of the National Library and build a series of architectural supports for the public space to takes place and expression. The project was approved with excellence.

de-samuel-flores/

Team Santiago Pe, Camila Moreira

Date 12.13.2019

Place Biblioteca Nacional

info www.reactivabibna.com/

# BibNa+ ReActivación de la Biblioteca Nacional

At the end, a space for each person to draw, write, express what they understood as library & what they imagine the library could be