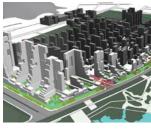

#### Huinan Shanghai

| Location: | Dali, China                        |
|-----------|------------------------------------|
| Type:     | Master Plan                        |
| Area      | 398.115m2                          |
| Manager:  | Pablo Laguarda +<br>Junkyeu Song   |
| Team:     | Xiaoxue Xiao +<br>Alejandro Varela |
| Tasks:    | Master Plan &<br>Concept Design    |