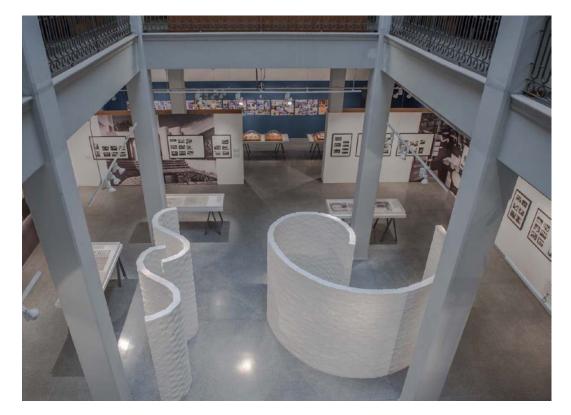

## (exhibition) el universo curvo de Samuel Flores Flores

#### The exhibition proposes to go through 5 works chosen from among the best known by the author. 5 works read under a particular slant that stops his gaze on the domestic character of the work, the phenomenological component of the spaces and some edges, more or less visible, of the black box where Flores's architecture was forged.

| Curators | Emilio Nisivoccia, Mary Méndez y<br>Martín Craciún                    |
|----------|-----------------------------------------------------------------------|
| Team     | Laura Alonso, Lorena Patiño, Alejandro Va-<br>rela y María Noel Viana |
| Date     | 03/21 - 10/21                                                         |
| place    | Centro Cultural España                                                |
| info     | http://cce.org.uy/evento/el-universo-curvo-                           |