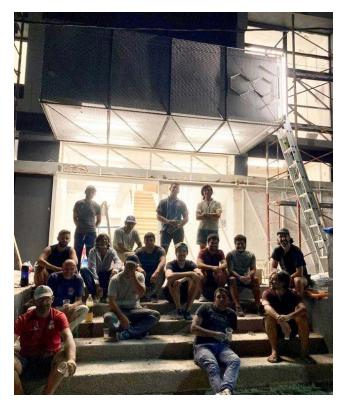

#### Centro Cultural Democrático (built)

Team:

| Location:<br>Type:<br>Area | Maldonado, UY.<br>Cultural center<br>2300 m2 |
|----------------------------|----------------------------------------------|
| Manager:                   | Alejandro Varela +<br>Paco Hernandez         |
| Team:                      | Juan Urreta +<br>Santiago Vera               |