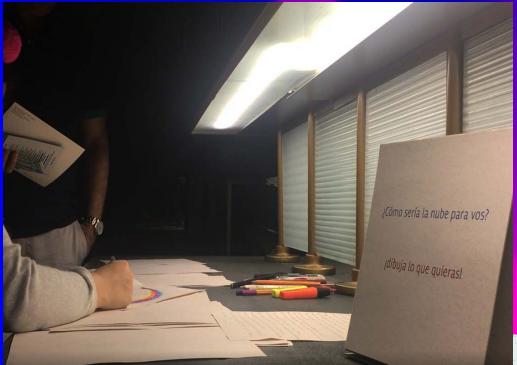

# BibNa+ ReActivación de la Biblioteca Nacional

At the end, a space for each person to draw, write, express what they understood as library & what they imagine the library could be