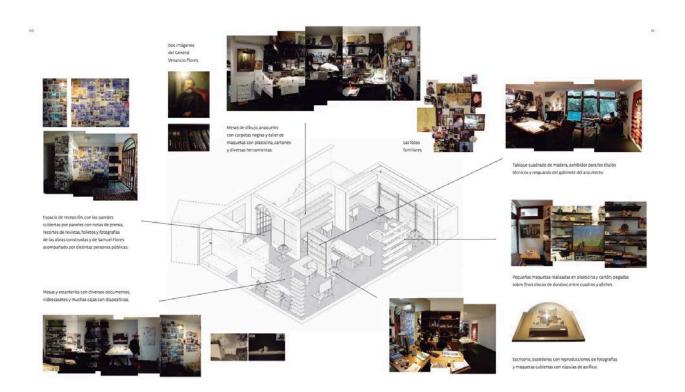

#### **Curator Assistant**

"El Universo Curvo de Samuel Flores Flores", At Centro Cultural España, Montevideo, Uruguay. (2021) more: www.proyectoflores.fadu.edu.uy

## (exhibition) el universo curvo de Samuel Flores Flores

#### The exhibition proposes to go through 5 works chosen from among the best known by the author. 5 works read under a particular slant that stops his gaze on the domestic character of the work, the phenomenological component of the spaces and some edges, more or less visible, of the black box where Flores's architecture was forged.