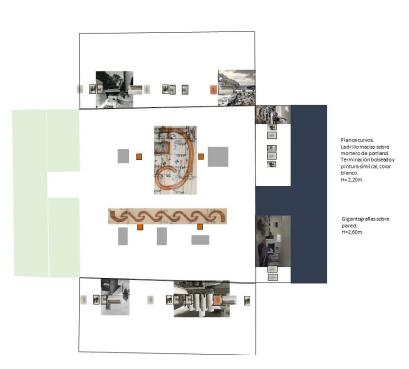

## (exhibition) el universo curvo de Samuel Flores Flores

#### The exhibition proposes to go through 5 works chosen from among the best known by the author. 5 works read under a particular slant that stops his gaze on the domestic character of the work, the phenomenological component of the spaces and some edges, more or less visible, of the black box where Flores's architecture was forged.

| Curators | Emilio Nisivoccia, Mary Méndez y<br>Martín Craciún                    |
|----------|-----------------------------------------------------------------------|
| Team     | Laura Alonso, Lorena Patiño, Alejandro Va-<br>rela y María Noel Viana |
| Date     | 03/21 - 10/21                                                         |
| place    | Centro Cultural España                                                |
| info     | http://cce.org.uy/evento/el-universo-curvo-                           |