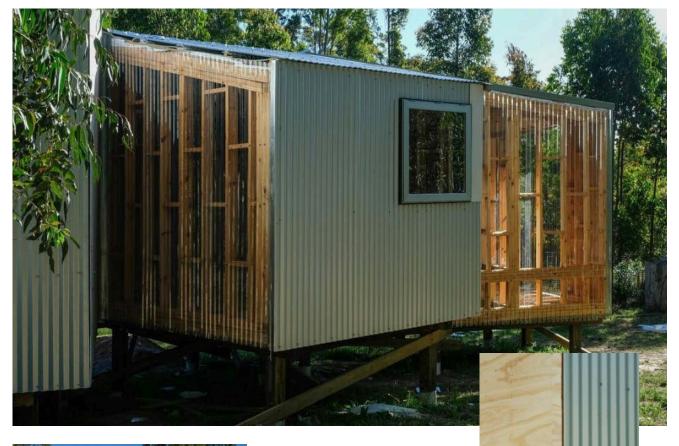

#### Estancia "La Carolina"

it is a work that was made with wood available in the local sawmill, to not generate movement of resources from one place to another. Simply, what was there.

| Manager: | Paco Hernandez   |
|----------|------------------|
| Team:    | Marina Cabrera + |
|          | Alejandro Varela |

| Location:<br>Type:<br>Area | Maldonado, UY.<br>House<br>70m2      |
|----------------------------|--------------------------------------|
| Manager:                   | Alejandro Varela +<br>Paco Hernandez |
| Team:                      | Romina Mangini                       |