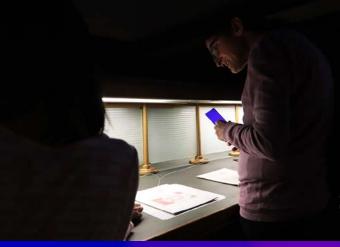

# BibNa+ ReActivación de la Biblioteca Nacional

At the end, a space for each person to draw, write, express what they understood as library & what they imagine the library could be