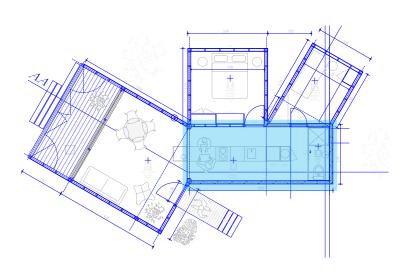

#### Estancia "La Carolina"

it is a work that was made with wood available in the local sawmill, to not generate movement of resources from one place to another. Simply, what was there.

| Manager: | Paco Hernandez   |
|----------|------------------|
| Team:    | Marina Cabrera + |
|          | Alejandro Varela |

| Location:<br>Type:<br>Area | Maldonado, UY.<br>House<br>70m2      |
|----------------------------|--------------------------------------|
| Manager:                   | Alejandro Varela +<br>Paco Hernandez |
| Team:                      | Romina Mangini                       |