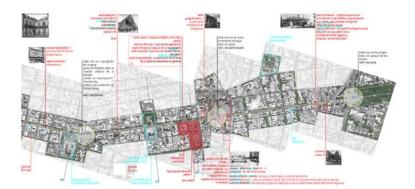

OCT CM Longhua (built) Shenzhen, Chin

**BibNa+** is the result of a complex process based on research, teaching and extension around the final degree project. The project propouse the reactivation of the National Library and build a series of architectural supports for the public space to takes place and expression. The project was approved with excellence.

**book or architecture?** The existing architectural form (patrimonial) leaves the conservation of the book at risk (the institution's primary objective), the project seeks to strike the foundations of the normative and opposes cultural protection.

It responds by altering the location of the book in a new building, which makes it possible to reuse the original building as other spaces, supporting the educational program around.

Identificación de nuevas potencialidades Capacidad de carga latente