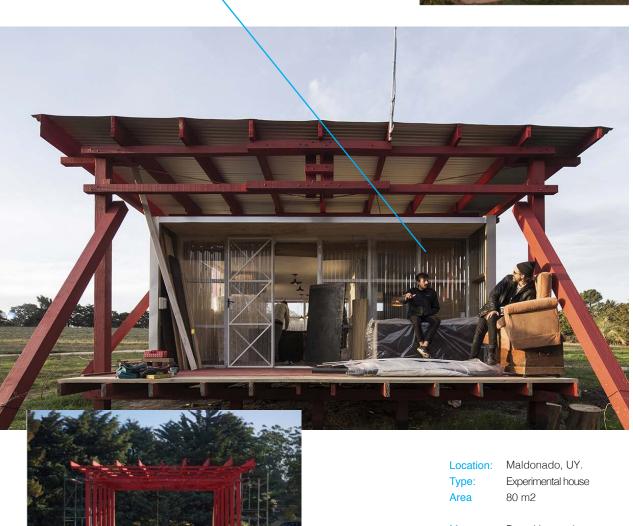

#### Estancia "La Carolina"

it is a work that was made with wood available in the local sawmill, to not generate movement of resources from one place to another. Simply, what was there.

| Manager: | Paco Hernandez   |
|----------|------------------|
| Team:    | Marina Cabrera + |
|          | Alejandro Varela |

| Location:<br>Type:<br>Area | Maldonado, UY.<br>House<br>70m2      |
|----------------------------|--------------------------------------|
| Manager:                   | Alejandro Varela +<br>Paco Hernandez |
| Team:                      | Romina Mangini                       |