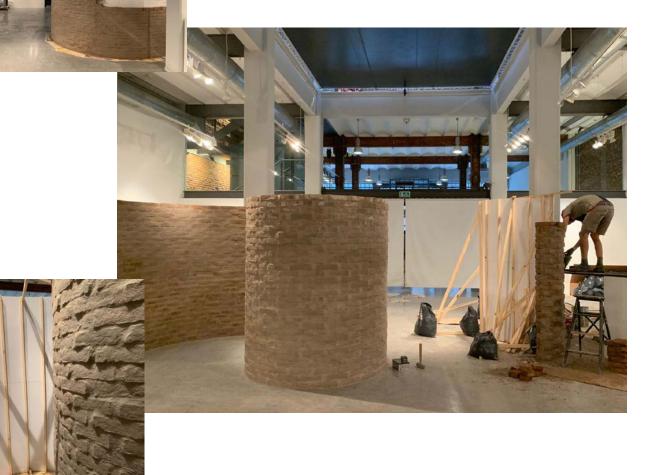

## (exhibition) el universo curvo de Samuel Flores Flores

#### The exhibition proposes to go through 5 works chosen from among the best known by the author. 5 works read under a particular slant that stops his gaze on the domestic character of the work, the phenomenological component of the spaces and some edges, more or less visible, of the black box where Flores's architecture was forged.

| Curators | Emilio Nisivoccia, Mary Méndez y<br>Martín Craciún                    |
|----------|-----------------------------------------------------------------------|
| Team     | Laura Alonso, Lorena Patiño, Alejandro Va-<br>rela y María Noel Viana |
| Date     | 03/21 - 10/21                                                         |
| place    | Centro Cultural España                                                |
| info     | http://cce.org.uy/evento/el-universo-curvo-                           |