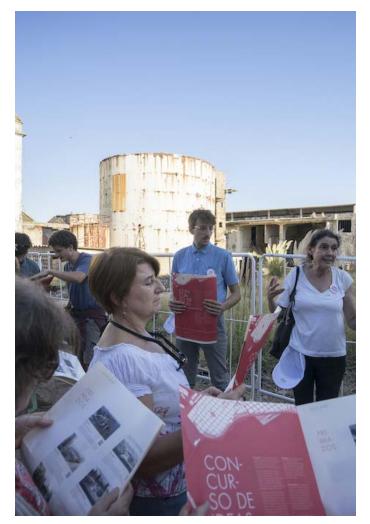

## (exhibition) el universo curvo de Samuel Flores Flores

#### The exhibition proposes to go through 5 works chosen from among the best known by the author. 5 works read under a particular slant that stops his gaze on the domestic character of the work, the phenomenological component of the spaces and some edges, more or less visible, of the black box where Flores's architecture was forged.

| Curators | Emilio Nisivoccia, Mary Méndez y<br>Martín Craciún                    |
|----------|-----------------------------------------------------------------------|
| Team     | Laura Alonso, Lorena Patiño, Alejandro Va-<br>rela y María Noel Viana |
| Date     | 03/21 - 10/21                                                         |
| place    | Centro Cultural España                                                |
| info     | http://cce.org.uy/evento/el-universo-curvo-                           |